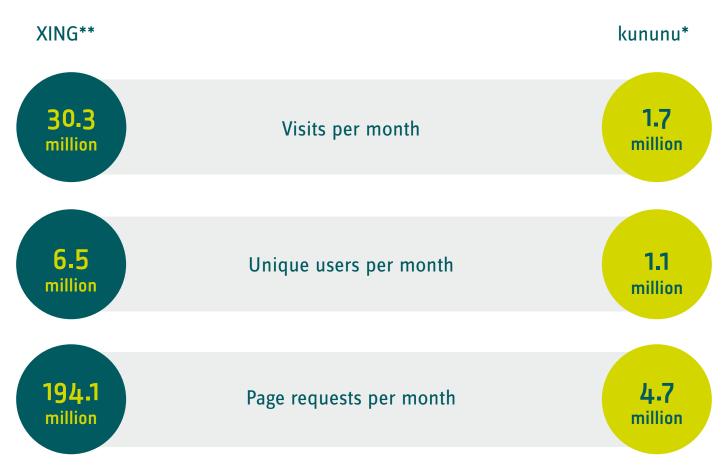

!



### Employer branding with XING and kununu: Showcase your business as the ideal employer

An Employer Branding Profile is an excellent way to actively develop your reputation as an employer. A dual presence on XING and kununu, the largest employer evaluation portal in German-speaking countries, exposes your profile to about 32 million visits per month. Such wide exposure makes it easier to attract the best candidates to your company and retain good employees for the long term. The integrity of the employer review process on kununu raises the level of trust and gives you additional credibility as a transparent and open employer. Sign up now!

### Employer evaluations on kununu\*

675,000 Employer evaluations for 175,000 companies in German-speaking countries

## Media data for kununu



# Harness the reach of the two most successful career platforms in G-AT-SZ.

#### **Features**

- Perfect company showcase with direct access to company information and inclusion of your logo
- Define your own keywords so that you can be found more easily on Google, kununu and XING (maximum of 10 keywords)
- Advertise your company on competitors' profiles
- Integrate your job ads
- Up-to-date statistics on access, visitors and subscribers
- Inclusion of photos, videos, podcasts and downloads
- Links to your social media activities, presentations and videos
- Links to your company and/or career website
- Display the names of up to 10 contacts



- Easy-to-use portal for managing profile content (maximum of 10 editors)
- One contact for both platforms (including data management, reporting