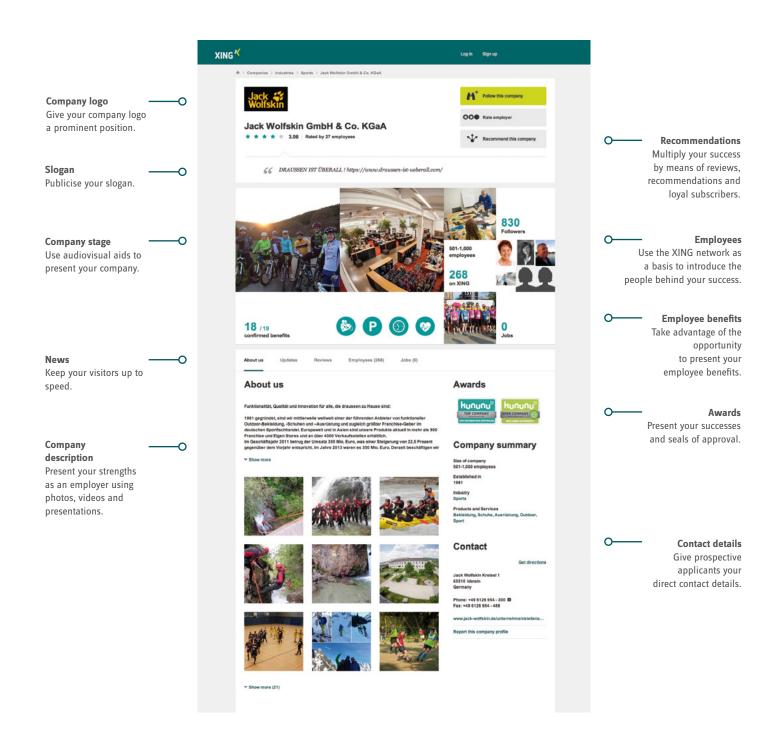

## The Employer Branding Profile on kununu:

kununu visitors have just one aim: finding attractive employers. Make your presence felt!